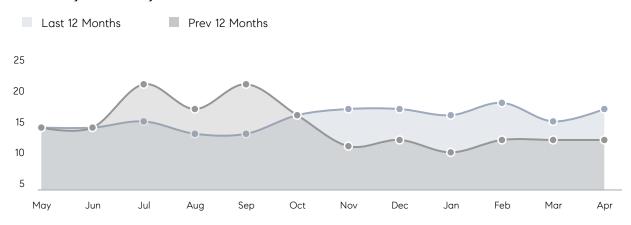

es         | AVERAGE DOM        | 40        | 17        | 135%     |
|                | % OF ASKING PRICE  | 102%      | 104%      |          |
|                | AVERAGE SOLD PRICE | \$802,000 | \$627,188 | 28%      |
|                | # OF CONTRACTS     | 3         | 7         | -57%     |
|                | NEW LISTINGS       | 6         | 7         | -14%     |
| Condo/Co-op/TH | AVERAGE DOM        | -         | -         | -        |
|                | % OF ASKING PRICE  | -         | -         |          |
|                | AVERAGE SOLD PRICE | -         | -         | -        |
|                | # OF CONTRACTS     | 0         | 1         | 0%       |
|                | NEW LISTINGS       | 0         | 0         | 0%       |

# Harrington Park

APRIL 2023

#### Monthly Inventory





#### Contracts By Price Range

#### Listings By Price Range



COMPASS

 $\sim$   $\sim$   $\sim$   $\sim$   $\sim$ / / / / / / / //// | | | | | / ------

Compass makes no representations or warranties, express or implied, with respect to future market conditions or prices of residential product at the time the subject property or any competitive property is complete and ready for occupancy or with respect to any report, study, finding, recommendation or other information provided by Compass herein. Moreover, no warranty, express or implied, is made or should be assumed regarding the accuracy, adequacy, completeness, legality, reliability, merchantability or fitness for a particular purpose of any information, in part or whole, contained herein. All material is presented with the under