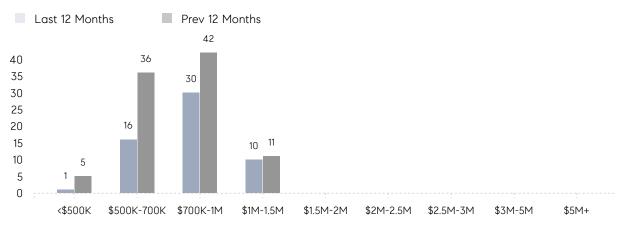

| AVERAGE DOM        | 40        | 17        | 135%     |
|                | % OF ASKING PRICE  | 102%      | 104%      |          |
|                | AVERAGE SOLD PRICE | \$802,000 | \$627,188 | 28%      |
|                | # OF CONTRACTS     | 3         | 7         | -57%     |
|                | NEW LISTINGS       | 6         | 7         | -14%     |
| Condo/Co-op/TH | AVERAGE DOM        | -         | -         | -        |
|                | % OF ASKING PRICE  | -         | -         |          |
|                | AVERAGE SOLD PRICE | -         | -         | -        |
|                | # OF CONTRACTS     | 0         | 1         | 0%       |
|                | NEW LISTINGS       | 0         | 0         | 0%       |

# Harrington Park

APRIL 2023

#### Monthly Inventory





#### Contracts By Price Range

#### Listings By Price Range



COMPASS

 $\sim$   $\sim$   $\sim$   $\sim$   $\sim$ / / / / / / / //// | | | | | / ------

Compass makes no representations or warranties, express or implied, with respect to future market conditions or prices of residential product at the time the subject property or any competitive property is complete and ready for occupancy or with respect to any report, study, finding, recommendation or other information provided by Compass herein. Moreover, no warranty, express or implied, is made or should be assumed regarding the accuracy, adequacy, completeness, legality, reliability, merchantability or fitness for a particular purpose of any information, in part or whole, contained herein. All material is presented with the underst